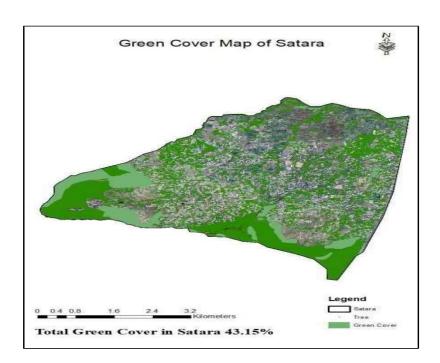

#### Tree plan: A plan for achieving 33% green land use

Satara Municipal Council has conducted a GPS survey for calculating the percentage of green coverage of the city area. It is found that 43.15% of the city area is under green cover and so, no separate master plan showing the green land use which is authorized by the local planning authority is prepared.